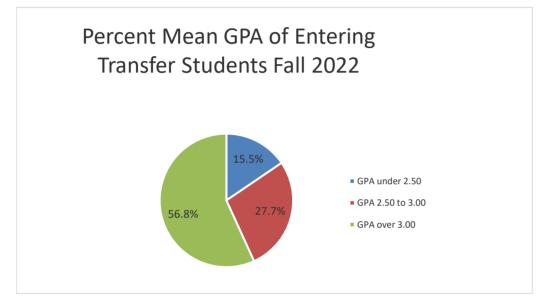

## Mean GPA of Entering Transfer Students - Fall 2013 - Fall 2022

|                        | 2013  | 2014  | 2015  | 2016  | 2017  | 2018  | 2019  | 2020  | 2021  | 2022  |
|------------------------|-------|-------|-------|-------|-------|-------|-------|-------|-------|-------|
|                        |       |       |       |       |       |       |       |       |       |       |
| Completed Applications | 3.13  | 3.14  | 3.14  | 3.14  | 3.02  | 2.97  | 3.00  | 3.05  | 3.10  | 3.14  |
| Admitted               | 3.14  | 3.16  | 3.16  | 3.14  | 3.09  | 3.06  | 3.08  | 3.12  | 3.19  | 3.15  |
| Enrolled               | 3.11  | 3.12  | 3.13  | 3.10  | 3.03  | 3.0   | 3.02  | 3.07  | 3.15  | 3.10  |
| GPA under 2.50         | 4.3%  | 4.1%  | 2.8%  | 7.3%  | 14.2% | 19.0% | 18.0% | 15.7% | 11.9% | 15.5% |
| GPA 2.50 to 3.00       | 40.0% | 38.6% | 39.3% | 37.4% | 34.3% | 30.4% | 31.7% | 27.3% | 24.4% | 27.7% |
| GPA over 3.00          | 55.7% | 57.3% | 57.9% | 55.3% | 51.5% | 50.6% | 50.3% | 57.1% | 63.7% | 56.8% |