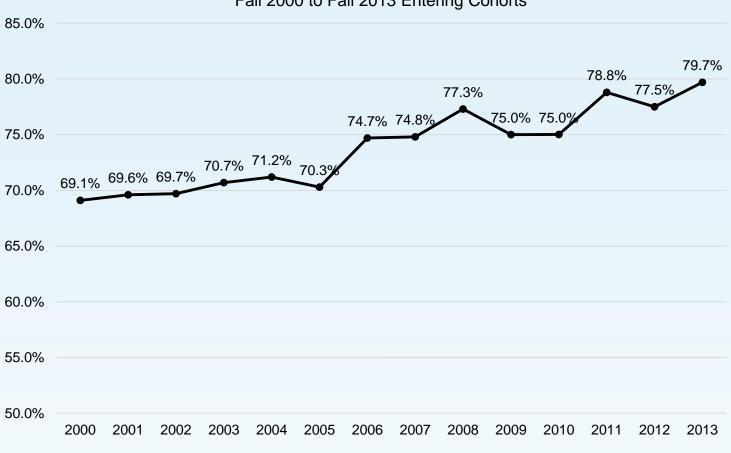

#### **Quick Review: Graduation Rates**

First-Time Full-Time Freshman Six-Year Graduation Rates Fall 1998 to Fall 2008 Entering Cohorts

### UMass Boston First-Time Full-Time Freshmen Cohorts Six-Year Graduation Rate