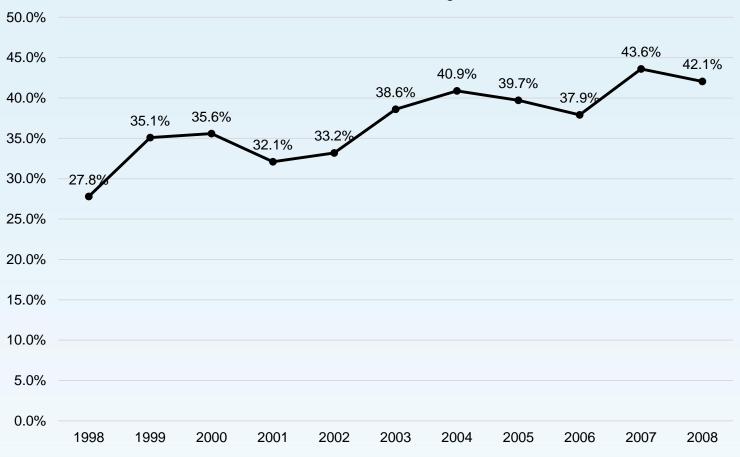

|           |       |
| All           | 1,374     | 152       | 1,526 |



# Who is withdrawing in the first semester at UMass Boston?



## Percentage of Students Withdrawing from At Least One Course in the First Semester Fall 2008

- A majority of the students <u>did not</u> withdraw from any courses in the first semester at UMass Boston.
- 213 out of the 1,526 students (14.0%) in this analysis withdrew from at least one class in fall 2008.
- Most students are only withdrawing from one course, but some are withdrawing from multiple courses.





# Why Does Withdrawing in the First Semester Matter?



#### **Quick Review: Retention Rates**







#### **Quick Review: Graduation Rates**

First-Time Full-Time Freshman Six-Year Graduation Rates Fall 1998 to Fall 2008 Entering Cohorts





#### **Quick Review: Graduation Rates by Cohort Size**

### UMass Boston First-Time Full-Time Freshmen Cohorts Six-Year Graduation Rate





#### **Differences in Six-Year Graduation Rate**

6-Year Graduation Rates by Admit Type, FT/PT and First Semester Withdrawal





# Are students still withdrawing in the first semester?



## Percentage of Students Withdrawing from At Least One Course in the First Semester



#### Thank you!

- Questions/Comments?
- For more information, please look at our website:
  - www.umb.edu/oirp
- My contact info:
  - jaime.lugas@umb.edu or x7-5422