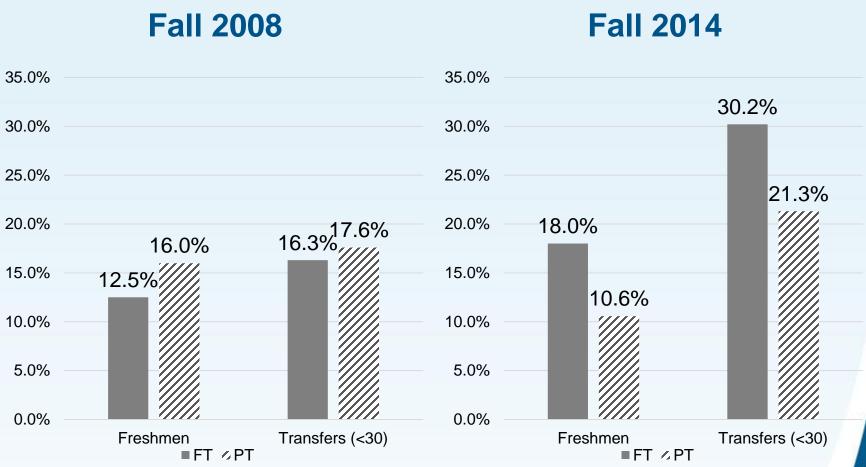

## Percentage of Students Withdrawing from At Least One Course in the First Semester