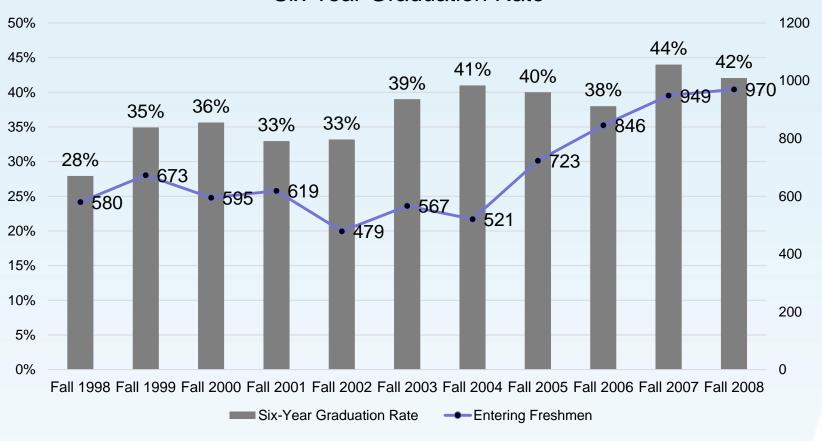

## Percentage of Students Withdrawing from At Least One Course in the First Semester Fall 2008

- A majority of the students <u>did not</u> withdraw from any courses in the first semester at UMass Boston.
- 213 out of the 1,526 students (14.0%) in this analysis withdrew from at least one class in fall 2008.
- Most students are only withdrawing from one course, but some are withdrawing from multiple courses.





# Why Does Withdrawing in the First Semester Matter?



#### **Quick Review: Retention Rates**







#### **Quick Review: Graduation Rates**

First-Time Full-Time Freshman Six-Year Graduation Rates Fall 1998 to Fall 2008 Entering Cohorts





#### **Quick Review: Graduation Rates by Cohort Size**

### UMass Boston First-Time Full-Time Freshmen Cohorts Six-Year Graduation Rate





#### **Differences in Six-Year Graduation Rate**

6-Year Graduation Rates by Admit Type, FT/PT and First Semester Withdrawal





# Are students still withdrawing in the first semester?



## Percentage of Students Withdrawing from At Least One Course in the First Semester



#### Thank you!

- Questions/Comments?
- For more information, please look at our website:
  - www.umb.edu/oirp
- My contact info:
  - jaime.lugas@umb.edu or x7-5422