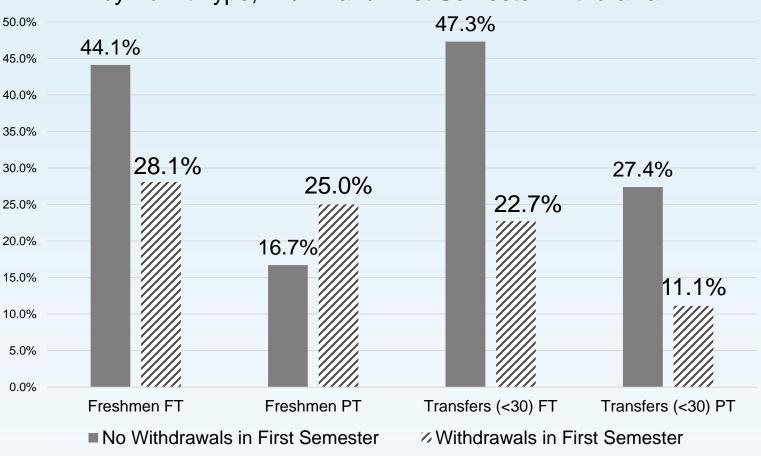

#### **Differences in Six-Year Graduation Rate**

6-Year Graduation Rates by Admit Type, FT/PT and First Semester Withdrawal