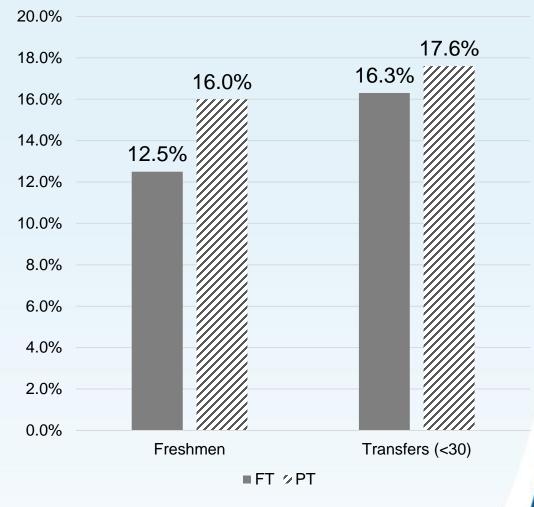

#### **Differences in Six-Year Graduation Rate**

6-Year Graduation Rates by Admit Type, FT/PT and First Semester Withdrawal