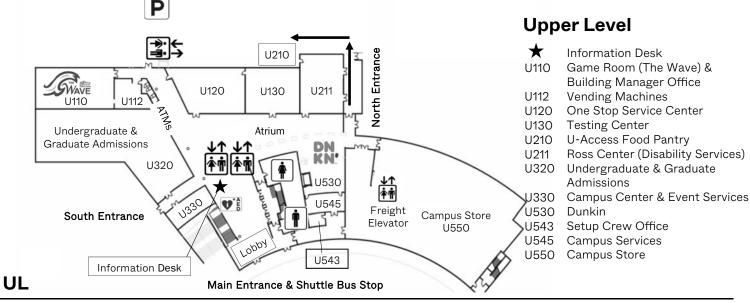

**Campus Center Map** 





## **3rd Floor**

| 3000A | Point Lounge                  |
|-------|-------------------------------|
| 3100  | Student Arts & Events         |
|       | Council (SAEC)                |
| 3100  | Student Centers               |
| 3100  | Student Multicultural Affairs |
| 3100  | Undergraduate Student         |
|       | Government (USG)              |
| 3115  | Meeting Room                  |
| 3215  | Meeting Room                  |
| 3300  | Graduate Student Assembly     |
|       | (GSA)                         |
| 3300  | New Student & Family          |
|       | Programs                      |
| 3300  | Off Campus Living             |
| 3300  | Student Activities Office     |
| 3300  | Student Media                 |
| 3300  | Student Trustee