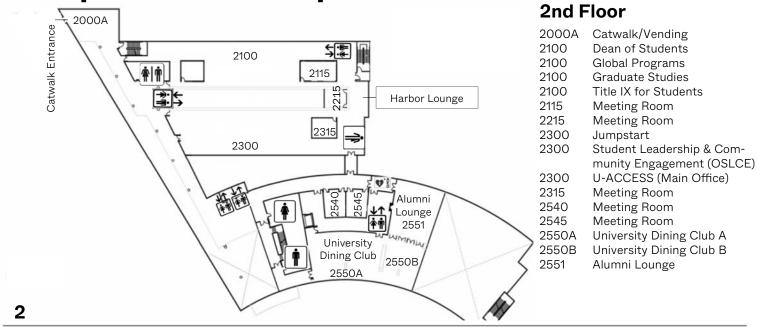

**Campus Center Map** 





## **3rd Floor**

| 3000A | Point Lounge                  |
|-------|-------------------------------|
| 3100  | Student Arts & Events         |
|       | Council (SAEC)                |
| 3100  | Student Centers               |
| 3100  | Student Multicultural Affairs |
| 3100  | Undergraduate Student         |
|       | Government (USG)              |
| 3115  | Meeting Room                  |
| 3215  | Meeting Room                  |
| 3300  | Graduate Student Assembly     |
|       | (GSA)                         |
| 3300  | New Student & Family          |
|       | Programs                      |
| 3300  | Off Campus Living             |
| 3300  | Student Activities Office     |
| 3300  | Student Media                 |
| 3300  | Student Trustee               |
| 3315  | Meeting Room