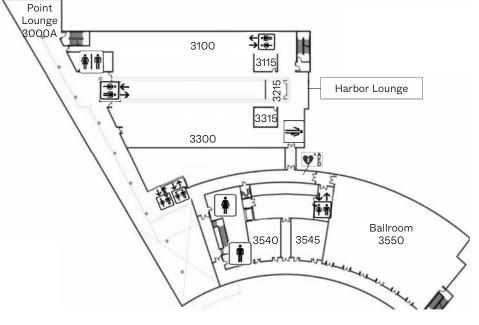

## **3rd Floor**

| 3000A | Point Lounge                  |
|-------|-------------------------------|
| 3100  | Student Arts & Events         |
|       | Council (SAEC)                |
| 3100  | Student Centers               |
| 3100  | Student Multicultural Affairs |
| 3100  | Undergraduate Student         |
|       | Government (USG)              |
| 3115  | Meeting Room                  |
| 3215  | Meeting Room                  |
| 3300  | Graduate Student Assembly     |
|       | (GSA)                         |
| 3300  | New Student & Family          |
|       | Programs                      |
| 3300  | Off Campus Living             |
| 3300  | Student Activities Office     |
| 3300  | Student Media                 |
| 3300  | Student Trustee               |
| 3315  | Meeting Room                  |
| 3540  | Meeting Room                  |
| 3545  | Meeting Room                  |
| 3550  | Ballroom                      |
|       |                               |