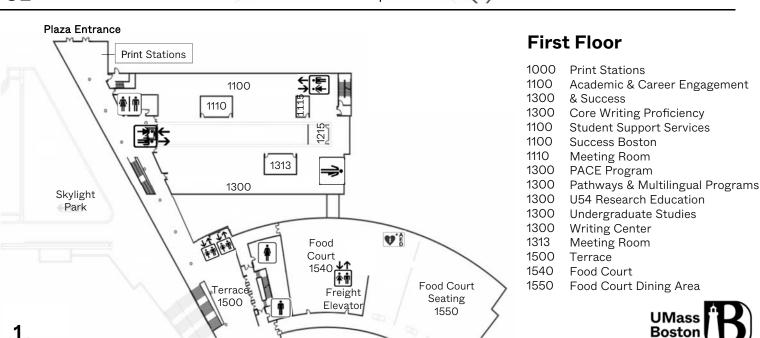

**Campus Center Map** 





## **3rd Floor**

| 3000A | Point Lounge                  |
|-------|-------------------------------|
| 3100  | Student Arts & Events         |
|       | Council (SAEC)                |
| 3100  | Student Centers               |
| 3100  | Student Multicultural Affairs |
| 3100  | Undergraduate Student         |
|       | Government (USG)              |
| 3115  | Meeting Room                  |
| 3215  | Meeting Room                  |
| 3300  | Graduate Student Assembly     |
|       | (GSA)                         |
| 3300  | New Student & Family          |
|       | Programs                      |
| 3300  | Off Campus Living             |
| 3300  | Student Activities Office     |
| 3300  | Student Media                 |
| 3300  | Student Trustee