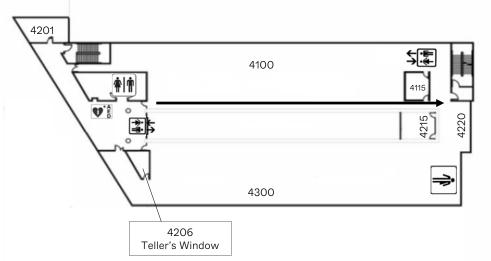

## 4th Floor

| 4100 | Enrollment Management     |
|------|---------------------------|
| 4100 | Enrollment Marketing      |
| 4100 | Merit Scholarships Office |
| 4100 | Registrar's Office        |
| 4115 | Meeting Room              |
| 4201 | Meeting Room              |
| 4206 | Bursar's Teller Window    |
| 4220 | Veterans Affairs          |
| 4300 | Bursar's Office           |
| 4300 | Financial Aid Office      |
| 4300 | Student Employment Office |