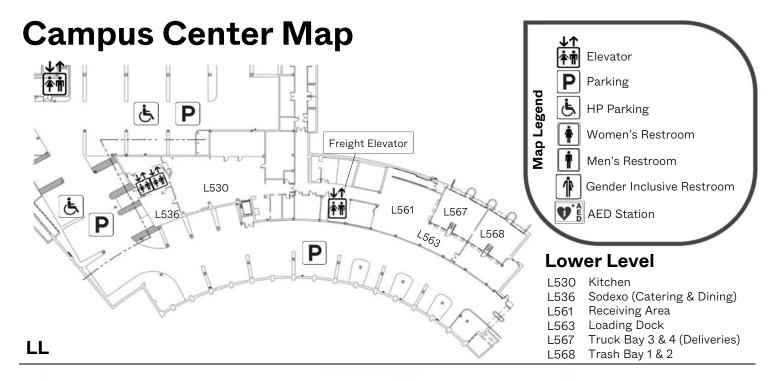

**Campus Center Map** 





## **3rd Floor**

| 3000A | Point Lounge                  |
|-------|-------------------------------|
| 3100  | Student Arts & Events         |
|       | Council (SAEC)                |
| 3100  | Student Centers               |
| 3100  | Student Multicultural Affairs |
| 3100  | Undergraduate Student         |
|       | Government (USG)              |
| 3115  | Meeting Room                  |
| 3215  | Meeting Room                  |
| 3300  | Graduate Student Assembly     |
|       | (GSA)                         |
| 3300  | New Student & Family          |
|       | Programs                      |
| 3300  | Off Campus Living             |
| 3300  | Student Activities Office     |
| 3300  | Student Media                 |
| 3300  | Student Trustee