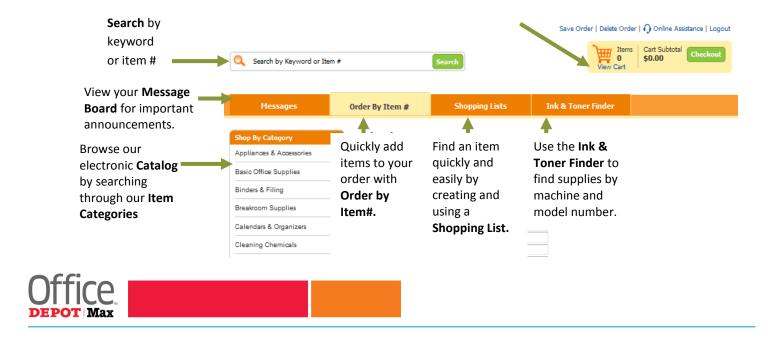

#### **ORDERING SCREEN**

Customer Service

You will see several shopping options in the ordering screen. You may choose any shopping method to add items to your shopping cart.

**Shopping Cart** displays the number of items and order subtotal.

#### **SHOPPING CART**

The Shopping Cart screen appears every time an item is added to your cart. You can change quantities, remove items from your order and update your cart. You can also add items to your own personal shopping list.