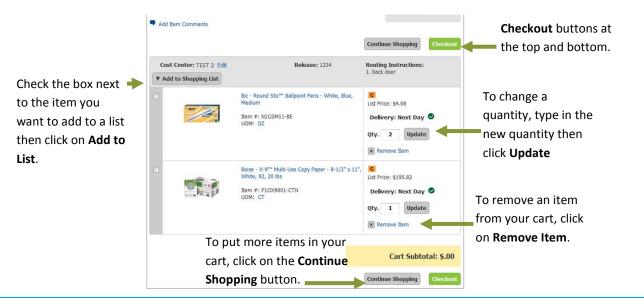

#### **SHOPPING CART**

The Shopping Cart screen appears every time an item is added to your cart. You can change quantities, remove items from your order and update your cart. You can also add items to your own personal shopping list.

#### **SAVE ORDER, DELETE ORDER**

The options to Save Order and Delete Order will always be located at the top right of your screen.

When you click on **Save Order** you will have a choice of saving the order as a **Repeat Order** or as an **Order You Will Finish Later**. If you choose to Save as a Repeat
Order, you will be asked to name the order before clicking on **Save**.

Click on **Delete Order** to permanently delete your entire order.

#### **CHECKOUT**

Click on the **Checkout** button located on the top right side of the screen or at the bottom of the cart.

If you did not create "Your Profile," enter your name in the **Deliver To** field, your delivery address in the **Shipping Address** field and your **credit card** information. Click **Continue.** 