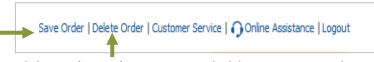

#### **SAVE ORDER, DELETE ORDER**

The options to Save Order and Delete Order will always be located at the top right of your screen.

When you click on **Save Order** you will have a choice of saving the order as a **Repeat Order** or as an **Order You Will Finish Later**. If you choose to Save as a Repeat
Order, you will be asked to name the order before clicking on **Save**.

Click on **Delete Order** to permanently delete your entire order.