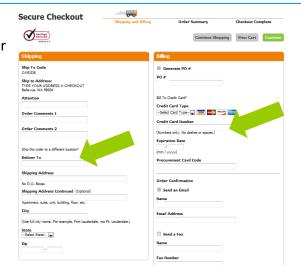

#### **CHECKOUT**

Click on the **Checkout** button located on the top right side of the screen or at the bottom of the cart.

If you did not create "Your Profile," enter your name in the **Deliver To** field, your delivery address in the **Shipping Address** field and your **credit card** information. Click **Continue.** 