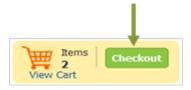

#### **ORDERING SCREEN**

Customer Service

You will see several shopping options in the ordering screen. You may choose any shopping method to add items to your shopping cart.

**Shopping Cart** displays the number of items and order subtotal.

#### **CHECKOUT**

Click on the **Checkout** button located on the top right side of the screen or at the bottom of the cart.

If you did not create "Your Profile," enter your name in the **Deliver To** field, your delivery address in the **Shipping Address** field and your **credit card** information. Click **Continue.** 