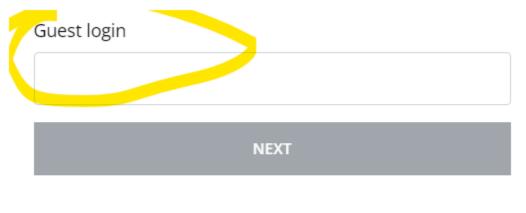

From the Member Portal Homepage: Click Log In at the top right

1.2 Click Guest login . Enter your username (your email) and password. Once you successfully login you will need to sign a waiver.

Don't have an account? SIGN UP