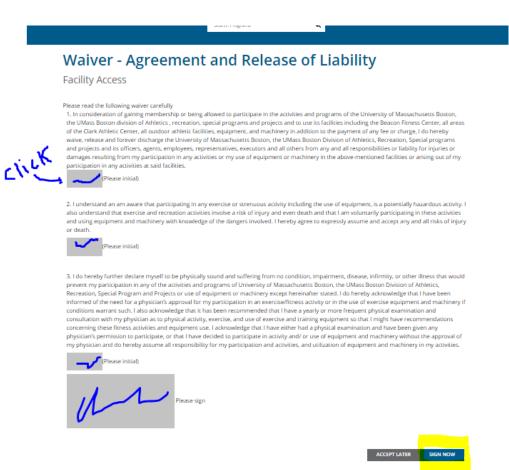

### 2. Waiver

- 2.1 If it is your first-time logging in, you will need to sign our electronic waiver. Click each grey box and initial/sign. Then click sign now. If you don't click sign now you will be unable to enter our facilities or register for programs.
- 2.2 After you sign the waiver, you will need to purchase a membership