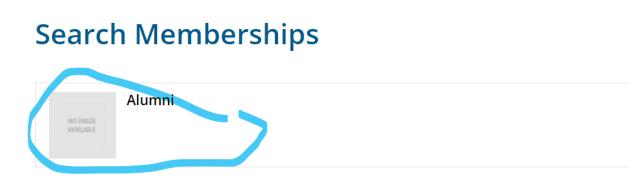

- 3.1 From the Home Page: Click the Member Services icon. Then Membership Sales.
- 3.2 To search memberships click Alumni