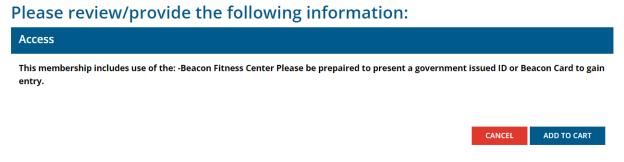

4.3 Once you decide which membership you would like to purchase click add to cart in the bottom left corner. If you would like to cancel and go back, click cancel in the bottom left corner.

| Member Name:     | Baby Yoda        |             |
|------------------|------------------|-------------|
| Select Duration: | 1 молтн          | \$40.00     |
|                  | 1 SPRING         | \$125.00    |
|                  | 1 ACADEMIC YEAR  | \$200.00    |
| Date Range:      | Spring           | \$          |
| Effective Date:  | Wed, Jan 4 2023  |             |
| Until Date:      | Wed, May 31 2023 |             |
| Price:           | \$125.00         |             |
|                  |                  |             |
| CANCEL           |                  | ADD TO CART |