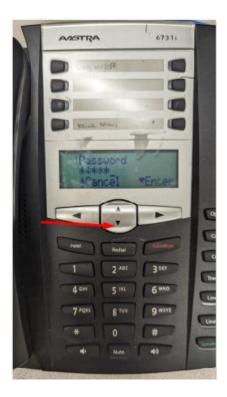

## Step 4

Enter your phone password

#### (same as your extension number)

## Step 5

Press the down arrow button.

DONE.

If your 6737i model Aastra phone says "No Service" and the red light in the upper right corner is on you will need to Log your phone on.

Step 1

Press the Log on button