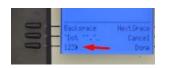

## Step 3

the Done button

Step 2

Use the keypad and enter your extension number

Step 4

Press

Press the ABC button

It will change to

# Step 5

Enter your phone password

(same as your extension number)

#### Then press done.

DONE.