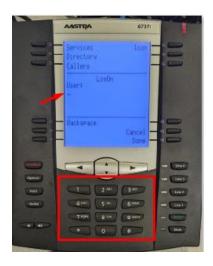

## Step 3

the Done button

Step 2

Use the keypad and enter your extension number

Step 4

Press

Press the ABC button

It will change to