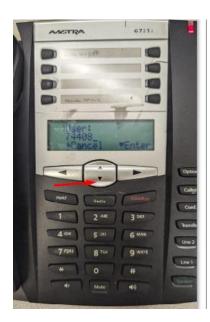

If your 6731i model Aastra phone says "No Service" and the red light in the upper right corner is on you will need to Log your phone on.

Step 1

Press the upper left button (Log on/off)

Step 2

Use the keypad and enter your number





## Step 3

#### Press the down arrow button



## Step 4

Enter your phone password

#### (same as your extension number)



## Step 5

Press the down arrow button.



DONE.

If your 6737i model Aastra phone says "No Service" and the red light in the upper right corner is on you will need to Log your phone on.

Step 1

Press the Log on button



## Step 3



the Done button

Step 2

Use the keypad and enter your extension number



Step 4



Press

Press the ABC button

It will change to



# Step 5

Enter your phone password

(same as your extension number)

#### Then press done.



DONE.