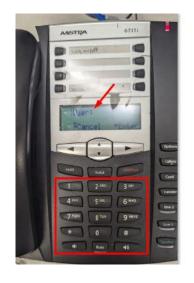

If your 6731i model Aastra phone says "No Service" and the red light in the upper right corner is on you will need to Log your phone on.

Step 1

Press the upper left button (Log on/off)

Step 2

Use the keypad and enter your number





## Step 3

#### Press the down arrow button



## Step 4

Enter your phone password

#### (same as your extension number)



## Step 5

Press the down arrow button.



DONE.

If your 6737i model Aastra phone says "No Service" and the red light in the upper right corner is on you will need to Log your phone on.

Step 1

Press the Log on button



## Step 3



the Done button

Step 2

Use the keypad and enter your extension number



Step 4



Press

Press the ABC button

It will change to



# Step 5

Enter your phone password

(same as your extension number)

#### Then press done.



DONE.