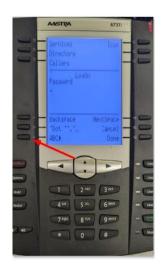

If your 6731i model Aastra phone says "No Service" and the red light in the upper right corner is on you will need to Log your phone on.

Step 1

Press the upper left button (Log on/off)

Step 2

Use the keypad and enter your number

## Step 3

#### Press the down arrow button

## Step 4

Enter your phone password

#### (same as your extension number)

## Step 5

Press the down arrow button.

DONE.

If your 6737i model Aastra phone says "No Service" and the red light in the upper right corner is on you will need to Log your phone on.

Step 1

Press the Log on button