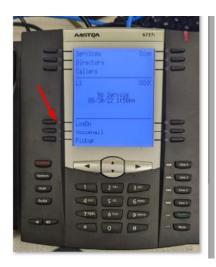

## Step 5

Press the down arrow button.

DONE.

If your 6737i model Aastra phone says "No Service" and the red light in the upper right corner is on you will need to Log your phone on.

Step 1

Press the Log on button

## Step 3

the Done button

Step 2

Use the keypad and enter your extension number

Step 4

Press

Press the ABC button

It will change to