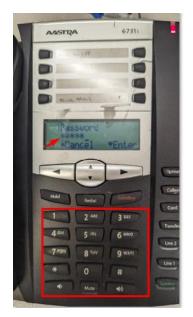

If your 6731i model Aastra phone says "No Service" and the red light in the upper right corner is on you will need to Log your phone on.

Step 1

Press the upper left button (Log on/off)

Step 2

Use the keypad and enter your number





## Step 3

#### Press the down arrow button



## Step 4

Enter your phone password

#### (same as your extension number)



## Step 5

Press the down arrow button.



DONE.

If your 6737i model Aastra phone says "No Service" and the red light in the upper right corner is on you will need to Log your phone on.

Step 1

Press the Log on button



## Step 3



the Done button

Step 2

Use the keypad and enter your extension number



Step 4



Press

Press the ABC button

It will change to



# Step 5

Enter your phone password

(same as your extension number)

#### Then press done.



DONE.