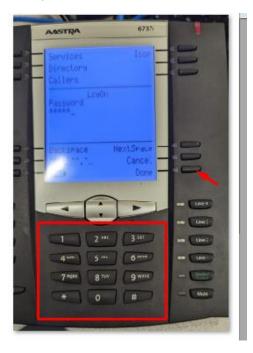

## Step 5

Press the down arrow button.

DONE.

If your 6737i model Aastra phone says "No Service" and the red light in the upper right corner is on you will need to Log your phone on.

Step 1

Press the Log on button

## Step 3

the Done button

Step 2

Use the keypad and enter your extension number

Step 4

Press

Press the ABC button

It will change to

# Step 5

Enter your phone password

(same as your extension number)

#### Then press done.

DONE.