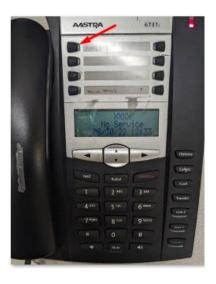

If your 6731i model Aastra phone says "No Service" and the red light in the upper right corner is on you will need to Log your phone on.

Step 1

Press the upper left button (Log on/off)

Step 2

Use the keypad and enter your number