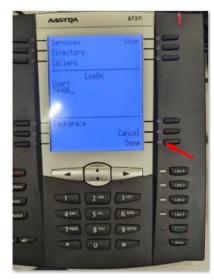

## Step 3

the Done button

Step 2

Use the keypad and enter your extension number

Step 4

Press

Press the ABC button

It will change to

#### Then press done.

DONE.